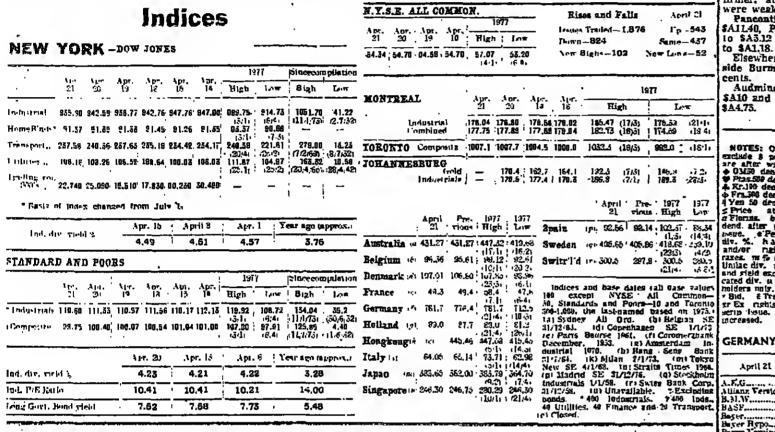

### Profumo New rise in gilts; papers equities still up 6.2 exist @ GILIS went ahead in brisk

anuiry into the Profumo Affair ing Rate. Gains ranged to 7 and of 1963 have nul been destroyed, the FT tiovernment Securities

Lerd Denning claimed nn index rose 11.38 to 68.38. "conesday. They are in the S EQUITIES made further

Another Office. Mr. James Callaghan. Prime The FT Government Scurities November Minister, pave the news to the Index finished at the day's best. The m Commons barely "I hours of the Index finished at the day's best. Cabinet Office. commons barely 24 hours after of 418.7, up 6.2.

instruyed.

been acreed that the documents to 61.7 (61.8). Dollar's tradeshould not be handed over as weighted depreciation widened (add), seconds and were in the to 1.02 (0.96) per cent. Cahinet Officy.